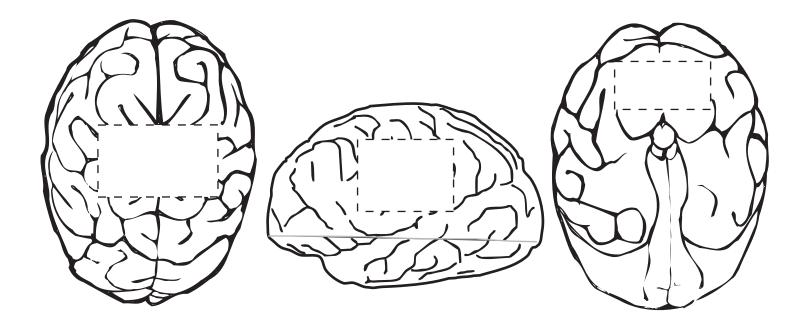

| Item #                                                                                                                                                                                                                                              | Description   |
|-----------------------------------------------------------------------------------------------------------------------------------------------------------------------------------------------------------------------------------------------------|---------------|
| LAN-RB15                                                                                                                                                                                                                                            | RAINBOW BRAIN |
| Your artwork will be sized to max imprint area unless otherwise requested. Due to the orientation of some logos, your artwork may be sized smaller than the imprint area listed here or in the catalog to achieve a uniform, non-distorted imprint. |               |