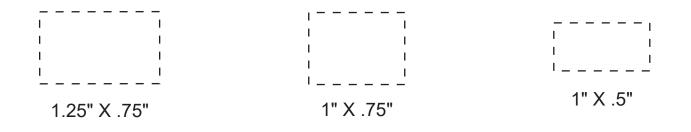

| Item #                                                                                                                                                                                                                                              | Description   |
|-----------------------------------------------------------------------------------------------------------------------------------------------------------------------------------------------------------------------------------------------------|---------------|
| LAN-RB15                                                                                                                                                                                                                                            | RAINBOW BRAIN |
| Your artwork will be sized to max imprint area unless otherwise requested. Due to the orientation of some logos, your artwork may be sized smaller than the imprint area listed here or in the catalog to achieve a uniform, non-distorted imprint. |               |