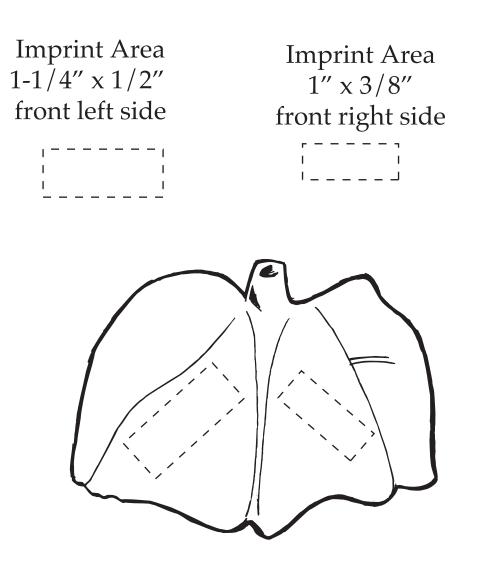

| Item #                                                                                                                                                                                                                                              | Description |
|-----------------------------------------------------------------------------------------------------------------------------------------------------------------------------------------------------------------------------------------------------|-------------|
| LAN-LU13                                                                                                                                                                                                                                            | LUNGS       |
| Your artwork will be sized to max imprint area unless otherwise requested. Due to the orientation of some logos, your artwork may be sized smaller than the imprint area listed here or in the catalog to achieve a uniform, non-distorted imprint. |             |