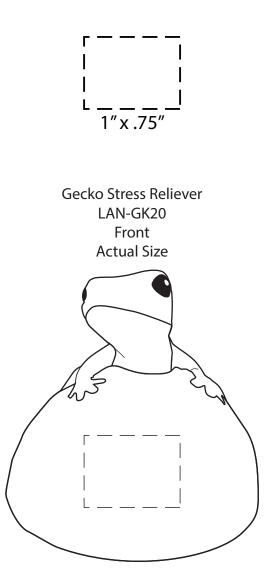

| Item #                                                                                                                                                                                                                                              | Description           |
|-----------------------------------------------------------------------------------------------------------------------------------------------------------------------------------------------------------------------------------------------------|-----------------------|
| LAN-GK20                                                                                                                                                                                                                                            | GECKO STRESS RELIEVER |
| Your artwork will be sized to max imprint area unless otherwise requested. Due to the orientation of some logos, your artwork may be sized smaller than the imprint area listed here or in the catalog to achieve a uniform, non-distorted imprint. |                       |