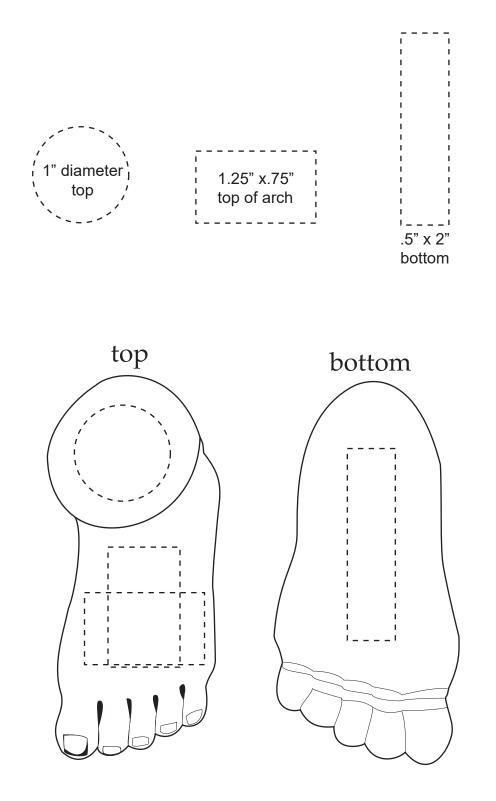

| Item #                                                                                                                                                                                                                                              | Description |
|-----------------------------------------------------------------------------------------------------------------------------------------------------------------------------------------------------------------------------------------------------|-------------|
| LAN-FT25                                                                                                                                                                                                                                            | FOOT        |
| Your artwork will be sized to max imprint area unless otherwise requested. Due to the orientation of some logos, your artwork may be sized smaller than the imprint area listed here or in the catalog to achieve a uniform, non-distorted imprint. |             |