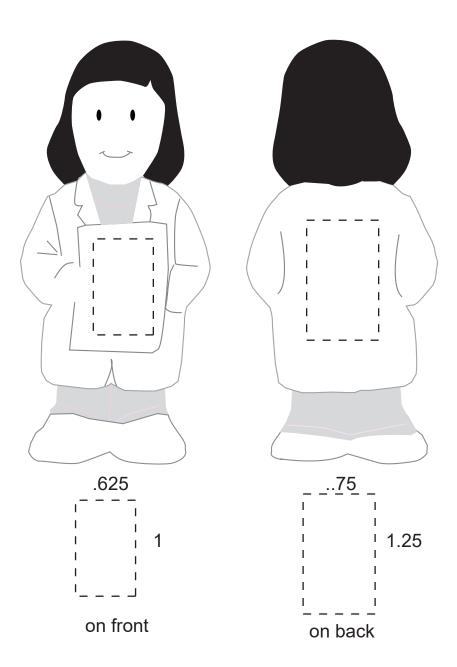

| Item #                                                                                                                                                                                                                                              | Description      |
|-----------------------------------------------------------------------------------------------------------------------------------------------------------------------------------------------------------------------------------------------------|------------------|
| LAN-FP06                                                                                                                                                                                                                                            | FEMALE PHYSICIAN |
| Your artwork will be sized to max imprint area unless otherwise requested. Due to the orientation of some logos, your artwork may be sized smaller than the imprint area listed here or in the catalog to achieve a uniform, non-distorted imprint. |                  |