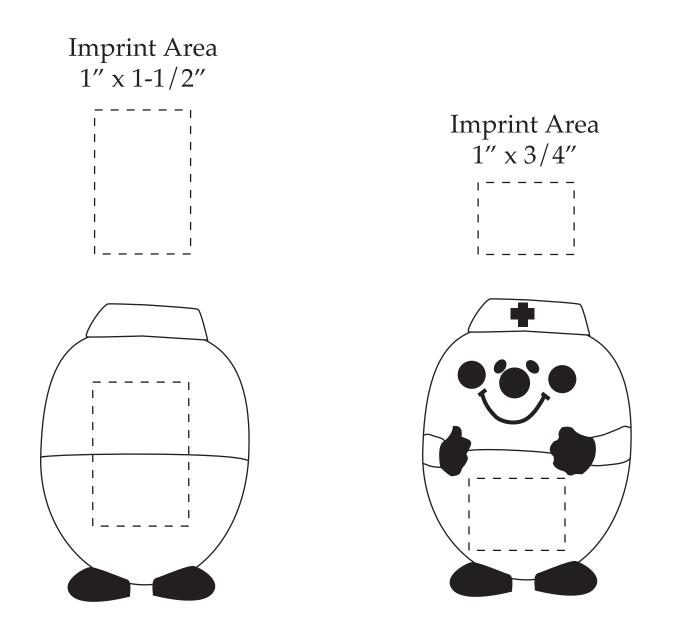

| Item #                                                                                                                                                                                                                                              | Description |
|-----------------------------------------------------------------------------------------------------------------------------------------------------------------------------------------------------------------------------------------------------|-------------|
| LAN-EM02                                                                                                                                                                                                                                            | PILL NURSE  |
| Your artwork will be sized to max imprint area unless otherwise requested. Due to the orientation of some logos, your artwork may be sized smaller than the imprint area listed here or in the catalog to achieve a uniform, non-distorted imprint. |             |