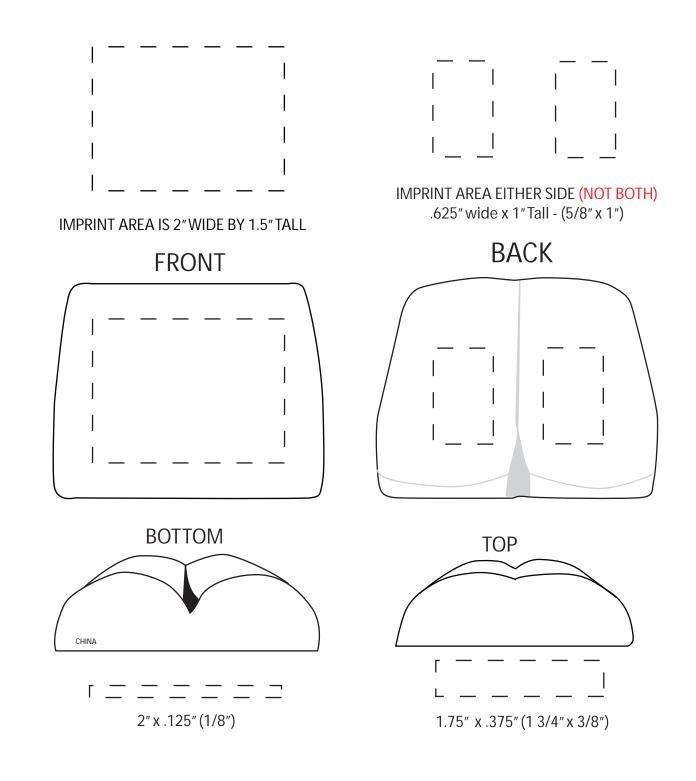

| Item #                                                                                                                                                                                                                                              | Description |
|-----------------------------------------------------------------------------------------------------------------------------------------------------------------------------------------------------------------------------------------------------|-------------|
| LAN-BU07                                                                                                                                                                                                                                            | BUTTOCKS    |
| Your artwork will be sized to max imprint area unless otherwise requested. Due to the orientation of some logos, your artwork may be sized smaller than the imprint area listed here or in the catalog to achieve a uniform, non-distorted imprint. |             |