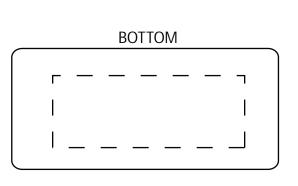

| Item #                                                                                                                                                                                                                                              | Description  |
|-----------------------------------------------------------------------------------------------------------------------------------------------------------------------------------------------------------------------------------------------------|--------------|
| LAN-BG98                                                                                                                                                                                                                                            | DOCTOR'S BAG |
| Your artwork will be sized to max imprint area unless otherwise requested. Due to the orientation of some logos, your artwork may be sized smaller than the imprint area listed here or in the catalog to achieve a uniform, non-distorted imprint. |              |