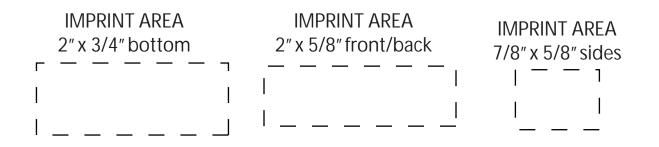

| Item #                                                                                                                                                                                                                                              | Description  |
|-----------------------------------------------------------------------------------------------------------------------------------------------------------------------------------------------------------------------------------------------------|--------------|
| LAN-BG98                                                                                                                                                                                                                                            | DOCTOR'S BAG |
| Your artwork will be sized to max imprint area unless otherwise requested. Due to the orientation of some logos, your artwork may be sized smaller than the imprint area listed here or in the catalog to achieve a uniform, non-distorted imprint. |              |