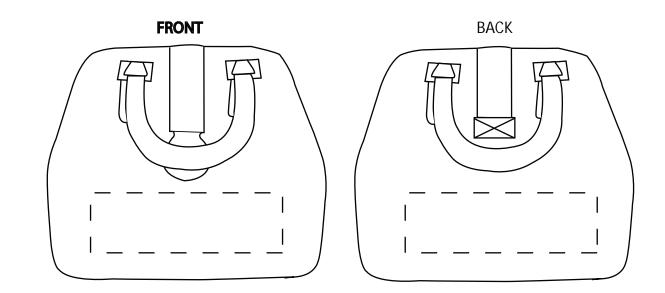

| Item #                                                                                                                                                                                                                                              | Description  |
|-----------------------------------------------------------------------------------------------------------------------------------------------------------------------------------------------------------------------------------------------------|--------------|
| LAN-BG98                                                                                                                                                                                                                                            | DOCTOR'S BAG |
| Your artwork will be sized to max imprint area unless otherwise requested. Due to the orientation of some logos, your artwork may be sized smaller than the imprint area listed here or in the catalog to achieve a uniform, non-distorted imprint. |              |