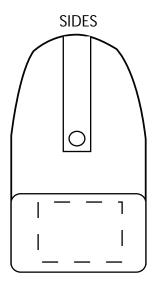

| Item #                                                                                                                                                                                                                                              | Description  |
|-----------------------------------------------------------------------------------------------------------------------------------------------------------------------------------------------------------------------------------------------------|--------------|
| LAN-BG98                                                                                                                                                                                                                                            | DOCTOR'S BAG |
| Your artwork will be sized to max imprint area unless otherwise requested. Due to the orientation of some logos, your artwork may be sized smaller than the imprint area listed here or in the catalog to achieve a uniform, non-distorted imprint. |              |