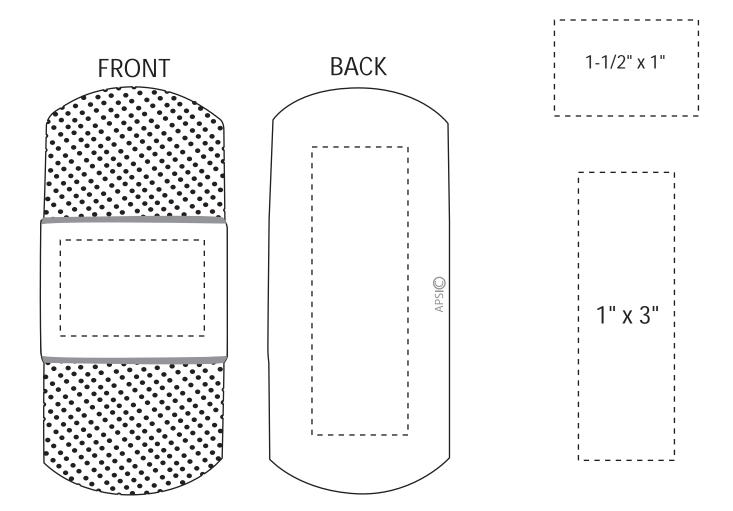

| Item #                                                                                                                                                                                                                                              | Description      |
|-----------------------------------------------------------------------------------------------------------------------------------------------------------------------------------------------------------------------------------------------------|------------------|
| LAN-AD06                                                                                                                                                                                                                                            | ADHESIVE BANDAGE |
| Your artwork will be sized to max imprint area unless otherwise requested. Due to the orientation of some logos, your artwork may be sized smaller than the imprint area listed here or in the catalog to achieve a uniform, non-distorted imprint. |                  |