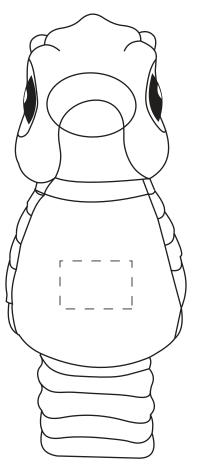

Seahorse (Front) LAA-SH17

| Item #                                                                                                                                                                                                                                              | Description |
|-----------------------------------------------------------------------------------------------------------------------------------------------------------------------------------------------------------------------------------------------------|-------------|
| LAA-SH17                                                                                                                                                                                                                                            | SEAHORSE    |
| Your artwork will be sized to max imprint area unless otherwise requested. Due to the orientation of some logos, your artwork may be sized smaller than the imprint area listed here or in the catalog to achieve a uniform, non-distorted imprint. |             |