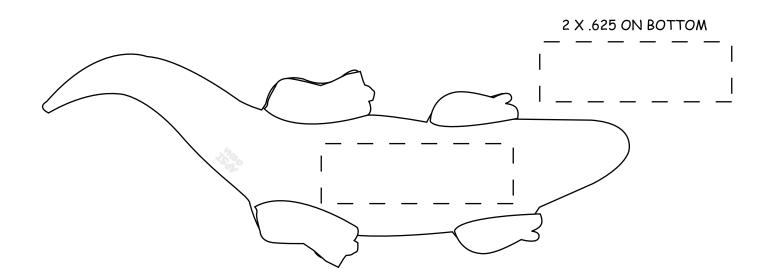

| Item #                                                                                                                                                                                                                                              | Description        |
|-----------------------------------------------------------------------------------------------------------------------------------------------------------------------------------------------------------------------------------------------------|--------------------|
| LAA-AA07                                                                                                                                                                                                                                            | AMERICAN ALLIGATOR |
| Your artwork will be sized to max imprint area unless otherwise requested. Due to the orientation of some logos, your artwork may be sized smaller than the imprint area listed here or in the catalog to achieve a uniform, non-distorted imprint. |                    |