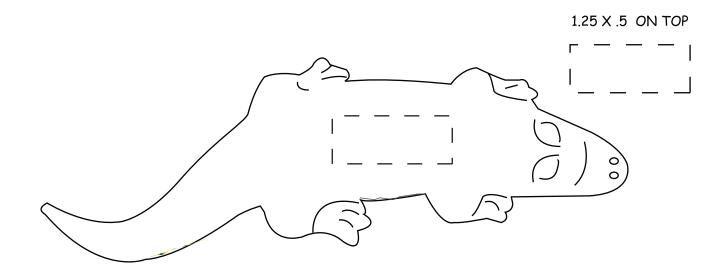

| Item #                                                                                                                                                                                                                                              | Description        |
|-----------------------------------------------------------------------------------------------------------------------------------------------------------------------------------------------------------------------------------------------------|--------------------|
| LAA-AA07                                                                                                                                                                                                                                            | AMERICAN ALLIGATOR |
| Your artwork will be sized to max imprint area unless otherwise requested. Due to the orientation of some logos, your artwork may be sized smaller than the imprint area listed here or in the catalog to achieve a uniform, non-distorted imprint. |                    |