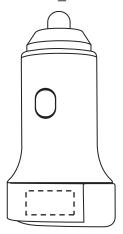

## **DEFAULT**

ihub™ Super Fast USB C 18W PD Car Charger HAU-SF20\_FRONT

End Panel (pad print or laser engrave)

ihub™ Super Fast USB C 18W PD Car Charger USB C 18W PD Car Charger HAU-SF20\_LEFT SIDE

ihub™ Super Fast HAU-SF20\_RIGHT SIDE