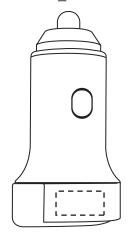

## **DEFAULT**

ihub™ Super Fast USB C 18W PD Car Charger HAU-SF20\_FRONT

End Panel (pad print or laser engrave)

ihub™ Super Fast USB C 18W PD Car Charger USB C 18W PD Car Charger HAU-SF20\_LEFT SIDE

ihub™ Super Fast HAU-SF20\_RIGHT SIDE