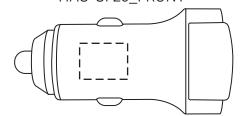

.5" x .375" Barrel (pad print only)

## **DEFAULT**

ihub™ Super Fast USB C 18W PD Car Charger HAU-SF20\_FRONT

End Panel (pad print or laser engrave)

ihub™ Super Fast USB C 18W PD Car Charger USB C 18W PD Car Charger HAU-SF20\_LEFT SIDE

ihub™ Super Fast HAU-SF20\_RIGHT SIDE