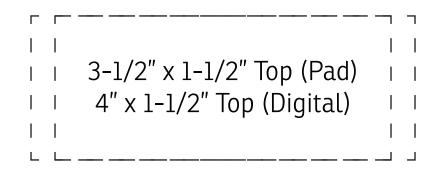

## Rhyme Light Up Stereo Speaker Bar ESP-RY21 - Top (50% Viewing)

Rhyme Light Up Stereo Speaker Bar ESP-RY21 - Front (50% Viewing)

| Item #                                                                                                                                                                                                                                              | Description                       |
|-----------------------------------------------------------------------------------------------------------------------------------------------------------------------------------------------------------------------------------------------------|-----------------------------------|
| ESP-RY21                                                                                                                                                                                                                                            | Rhyme Light Up Stereo Speaker Bar |
| Your artwork will be sized to max imprint area unless otherwise requested. Due to the orientation of some logos, your artwork may be sized smaller than the imprint area listed here or in the catalog to achieve a uniform, non-distorted imprint. |                                   |