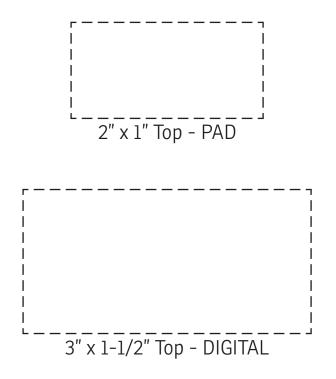

## **ACTUAL SIZE**

Rave Light-Up Stereo Wireless Speaker ESP-RV22 - TOP

| Item #                                                                                                                                                                                                                                              | Description                           |
|-----------------------------------------------------------------------------------------------------------------------------------------------------------------------------------------------------------------------------------------------------|---------------------------------------|
| ESP-RV22                                                                                                                                                                                                                                            | Rave Light-Up Stereo Wireless Speaker |
| Your artwork will be sized to max imprint area unless otherwise requested. Due to the orientation of some logos, your artwork may be sized smaller than the imprint area listed here or in the catalog to achieve a uniform, non-distorted imprint. |                                       |