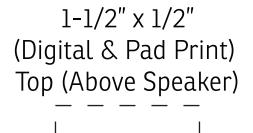

-------------------------------------------------------------------------------------------------------------------------------------------------------|-------------------------------------------------|
| ESP-EW21                                                                                                                                                                                                                                            | Explorer Water Resistant Speaker with Carabiner |
| Your artwork will be sized to max imprint area unless otherwise requested. Due to the orientation of some logos, your artwork may be sized smaller than the imprint area listed here or in the catalog to achieve a uniform, non-distorted imprint. |                                                 |



1-1/2" x 3" Front Speaker Only (Digital Only) (At least 16 pt font is needed)