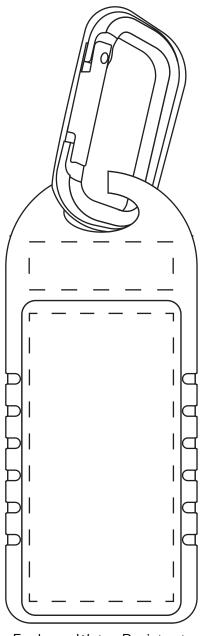

Explorer Water Resistant Speaker with Carabiner ESP-EW21 (Front)

Due to the texture of the speaker smaller text and detail will not print well.

| Item #                                                                                                                                                                                                                                              | Description                                     |
|-----------------------------------------------------------------------------------------------------------------------------------------------------------------------------------------------------------------------------------------------------|-------------------------------------------------|
| ESP-EW21                                                                                                                                                                                                                                            | Explorer Water Resistant Speaker with Carabiner |
| Your artwork will be sized to max imprint area unless otherwise requested. Due to the orientation of some logos, your artwork may be sized smaller than the imprint area listed here or in the catalog to achieve a uniform, non-distorted imprint. |                                                 |