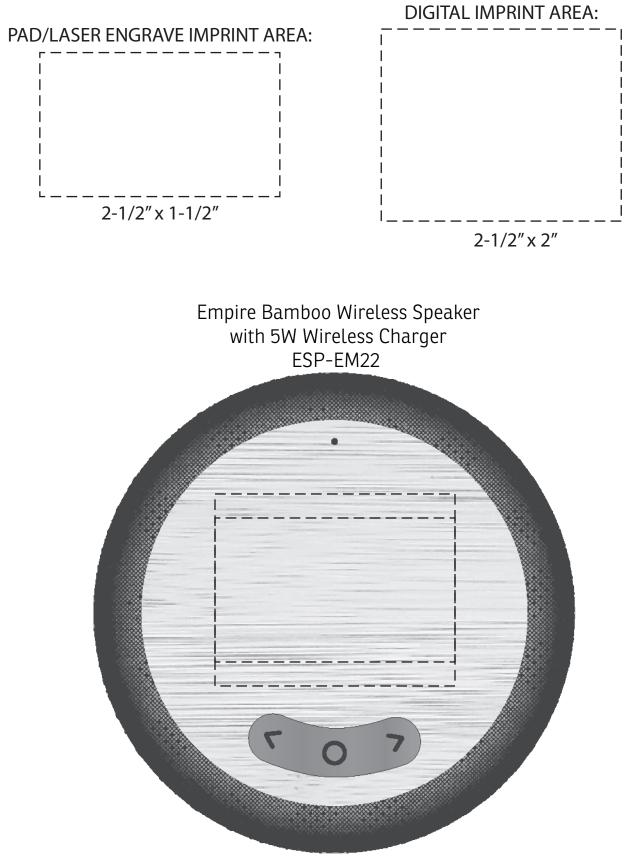

DISCLAIMER: Due to the different textures & patterns in the bamboo items, the laser engraving coloring may vary from light to dark on each printed piece.

| Item #                                                                                                                                                                                                                                             | Description                                             |
|----------------------------------------------------------------------------------------------------------------------------------------------------------------------------------------------------------------------------------------------------|---------------------------------------------------------|
| ESP-EM22                                                                                                                                                                                                                                           | Empire Bamboo Wireless Speaker with 5W Wireless Charger |
| Your artwork will be sized to max imprint area unless otherwise requested. Due to the orientation of some logos, your artwork may be sized smaller than the imprint area listed here or in the catalog to achieve a uniform, non-distorted imprint |                                                         |