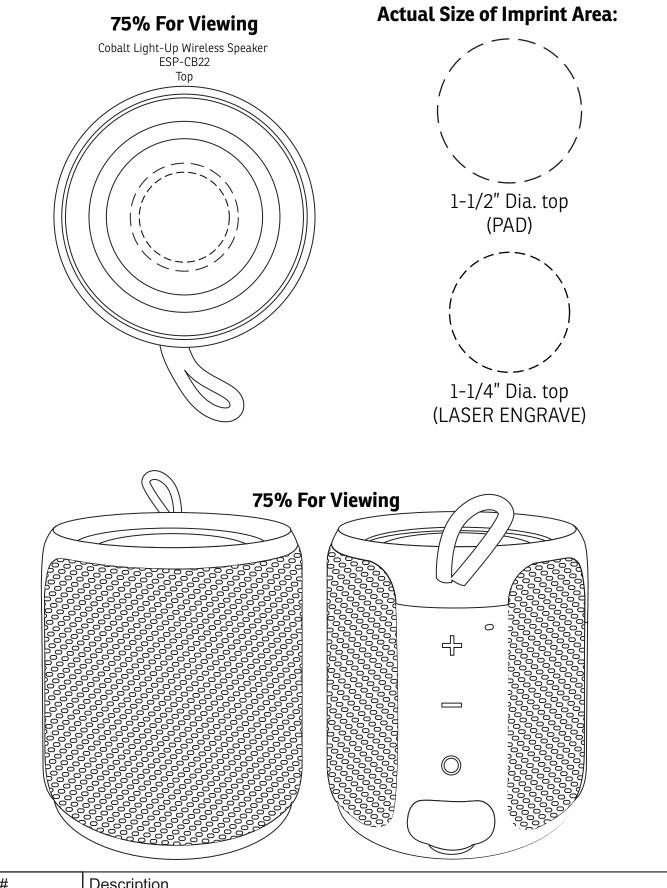

| Item #                                                                                                                                                                                                                                              | Description                      |
|-----------------------------------------------------------------------------------------------------------------------------------------------------------------------------------------------------------------------------------------------------|----------------------------------|
| ESP-CB22                                                                                                                                                                                                                                            | Cobalt Light-Up Wireless Speaker |
| Your artwork will be sized to max imprint area unless otherwise requested. Due to the orientation of some logos, your artwork may be sized smaller than the imprint area listed here or in the catalog to achieve a uniform, non-distorted imprint. |                                  |