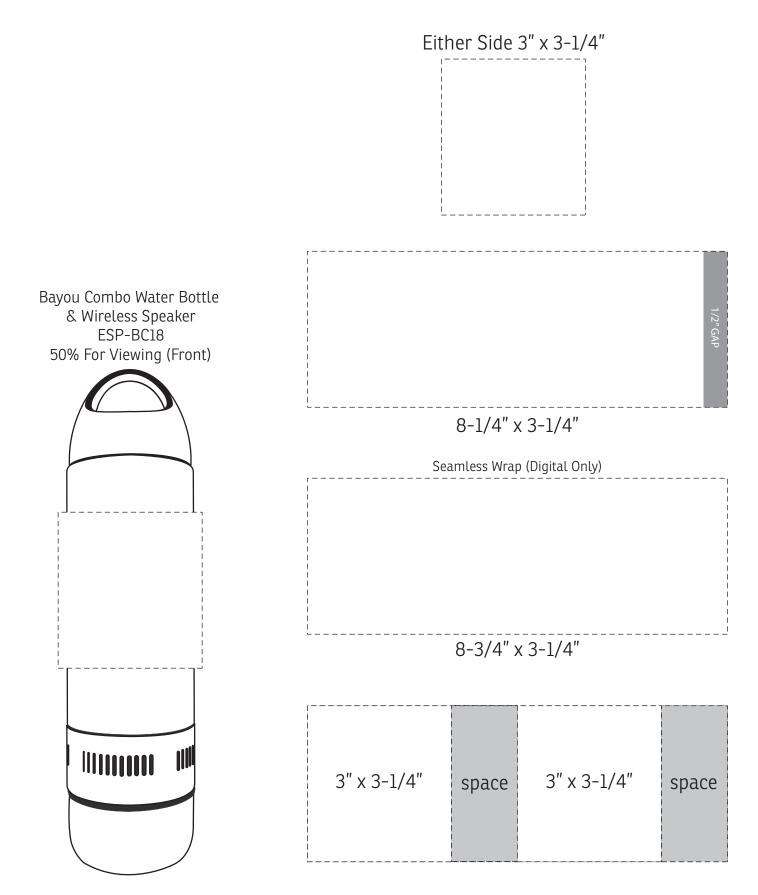

| Item #                                                                                                                                                                                                                                              | Description                                 |
|-----------------------------------------------------------------------------------------------------------------------------------------------------------------------------------------------------------------------------------------------------|---------------------------------------------|
| ESP-BC18                                                                                                                                                                                                                                            | BAYOU COMBO WATER BOTTLE & WIRELESS SPEAKER |
| Your artwork will be sized to max imprint area unless otherwise requested. Due to the orientation of some logos, your artwork may be sized smaller than the imprint area listed here or in the catalog to achieve a uniform, non-distorted imprint. |                                             |