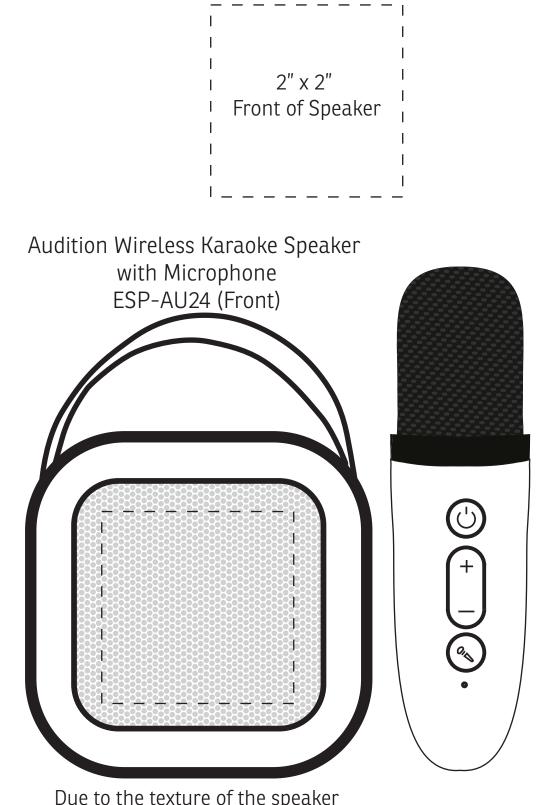

Due to the texture of the speaker smaller text and detail will not print well. (text needed to be at least 20pt font)

| Item #                                                                                                                                                                                                                                              | Description                                       |
|-----------------------------------------------------------------------------------------------------------------------------------------------------------------------------------------------------------------------------------------------------|---------------------------------------------------|
| ESP-AU24                                                                                                                                                                                                                                            | Audition Wireless Karaoke Speaker with Microphone |
| Your artwork will be sized to max imprint area unless otherwise requested. Due to the orientation of some logos, your artwork may be sized smaller than the imprint area listed here or in the catalog to achieve a uniform, non-distorted imprint. |                                                   |