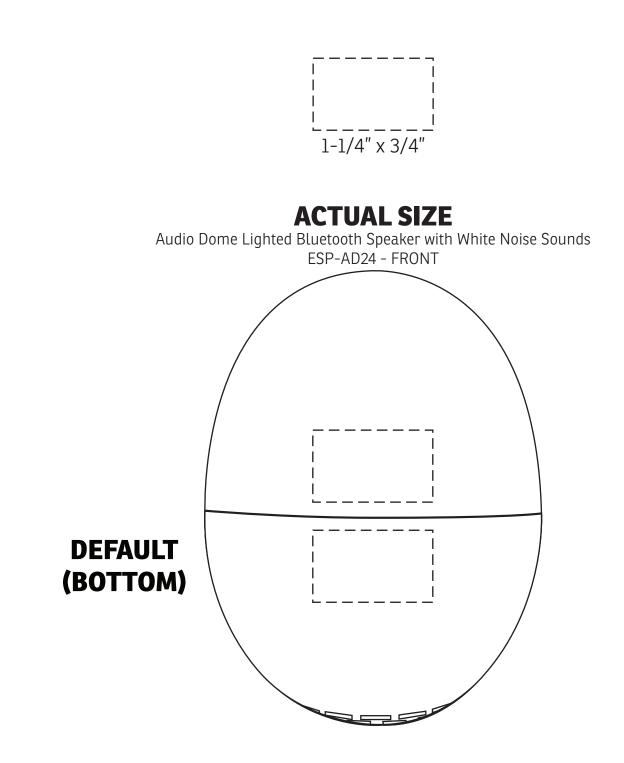

| Item #                                                                                                                                                                                                                                              | Description                                                  |
|-----------------------------------------------------------------------------------------------------------------------------------------------------------------------------------------------------------------------------------------------------|--------------------------------------------------------------|
| ESP-AD24                                                                                                                                                                                                                                            | Audio Dome Lighted Bluetooth Speaker with White Noise Sounds |
| Your artwork will be sized to max imprint area unless otherwise requested. Due to the orientation of some logos, your artwork may be sized smaller than the imprint area listed here or in the catalog to achieve a uniform, non-distorted imprint. |                                                              |