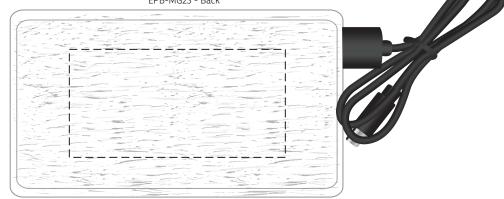

## 75% Viewing

FSC® Mahogany 5000mAh Power Bank with 10W Wireless Charger EPB-MG23 - Back

DISCLAIMER: Due to the different textures & patterns in the bamboo items, the laser engraving coloring may vary from light to dark on each printed piece.