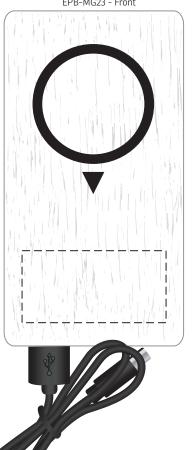

## 75% Viewing

FSC® Mahogany 5000mAh Power Bank with 10W Wireless Charger EPB-MG23 - Front

DISCLAIMER: Due to the different textures & patterns in the bamboo items, the laser engraving coloring may vary from light to dark on each printed piece.