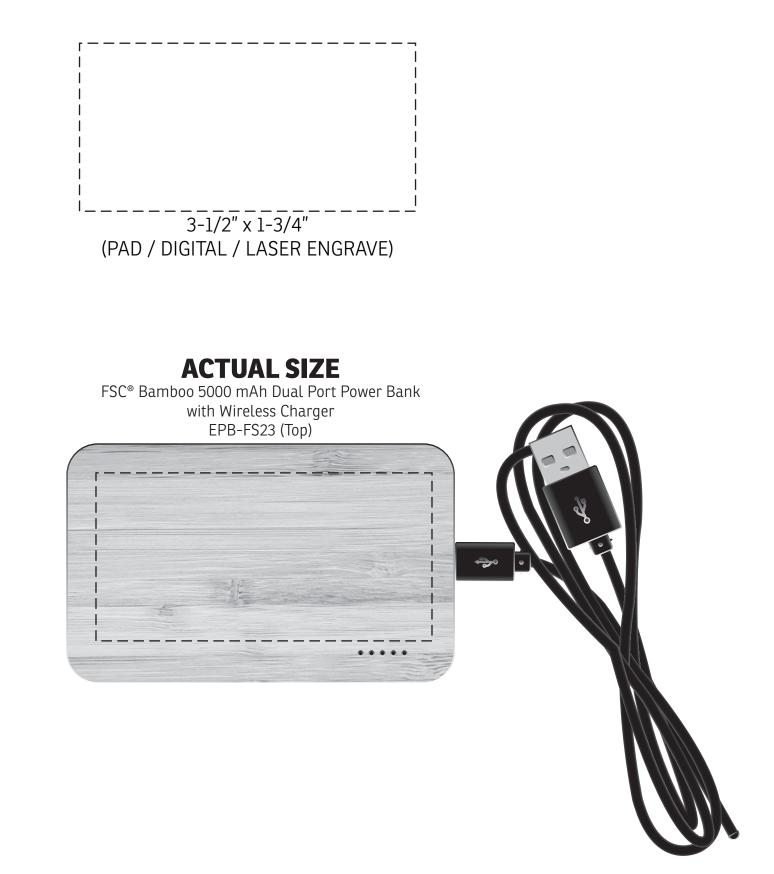

| Item #                                                                                                                                                                                                                                              | Description                                                    |
|-----------------------------------------------------------------------------------------------------------------------------------------------------------------------------------------------------------------------------------------------------|----------------------------------------------------------------|
| EPB-FS23                                                                                                                                                                                                                                            | FSC® Bamboo 5000mAh Dual Port Power Bank with Wireless Charger |
| Your artwork will be sized to max imprint area unless otherwise requested. Due to the orientation of some logos, your artwork may be sized smaller than the imprint area listed here or in the catalog to achieve a uniform, non-distorted imprint. |                                                                |