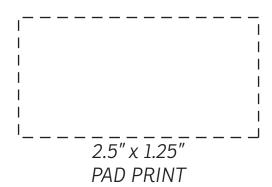

## ACTUAL SIZE Counsel 5000 mAh Mini Power Bank EPB-CN20WH - TOP - PAD PRINT

PB-CN20WH - TOP - PAD PRINT