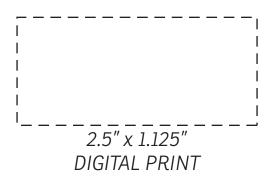

## ACTUAL SIZE Counsel 5000 mAh Mini Power Bank EPB-CN20WH - TOP - DIGITAL PRINT

|   |     | )             |
|---|-----|---------------|
|   |     |               |
|   | [ ] |               |
|   | l i |               |
| • |     |               |
|   |     |               |
|   |     |               |
|   |     | $\mathcal{I}$ |