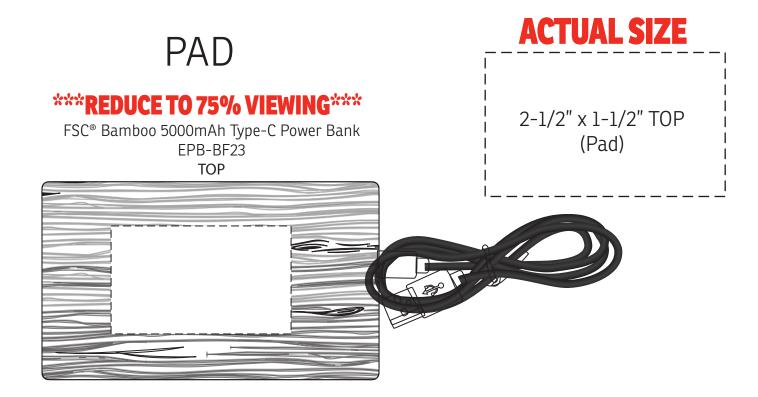

DISCLAIMER: Due to the different textures & patterns in the bamboo items, the laser engraving coloring may vary from light to dark on each printed piece.

FSC® Bamboo 5000mAh Type-C Power Bank EPB-BF23 TOP

**ACTUAL SIZE** 

3" x 1-1/2" TOP

DISCLAIMER: Due to the different textures & patterns in the bamboo items, the laser engraving coloring may vary from light to dark on each printed piece.

| Item #   | Description                                     |
|----------|-------------------------------------------------|
| EPB-BF23 | Item Name FSC® Bamboo 5000mAh Type-C Power Bank |