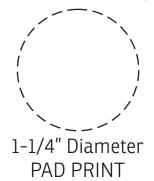

## **IMPRINT AREA:**

## **ACTUAL SIZE**

Arc 10,000mAh Power Bank with Magnetic Wireless Charger EPB-AM22 FRONT - PAD PRINT