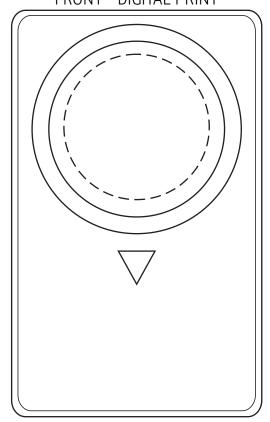

## **IMPRINT AREA:**

## **ACTUAL SIZE**

Arc 10,000mAh Power Bank with Magnetic Wireless Charger EPB-AM22 FRONT - DIGITAL PRINT

| Item #   | Description                                              |
|----------|----------------------------------------------------------|
| EPB-AM22 | Arc 10,000 mAh Power Bank with Magnetic Wireless Charger |