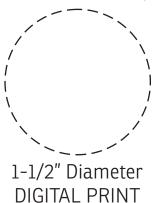

## **IMPRINT AREA:**

## **ACTUAL SIZE**

Arc 10,000mAh Power Bank with Magnetic Wireless Charger EPB-AM22 FRONT - DIGITAL PRINT

| Item #   | Description                                              |
|----------|----------------------------------------------------------|
| EPB-AM22 | Arc 10,000 mAh Power Bank with Magnetic Wireless Charger |