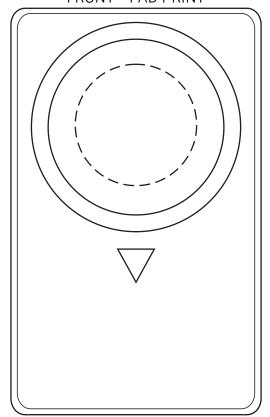

## **IMPRINT AREA:**

## **ACTUAL SIZE**

Arc 10,000mAh Power Bank with Magnetic Wireless Charger EPB-AM22 FRONT - PAD PRINT