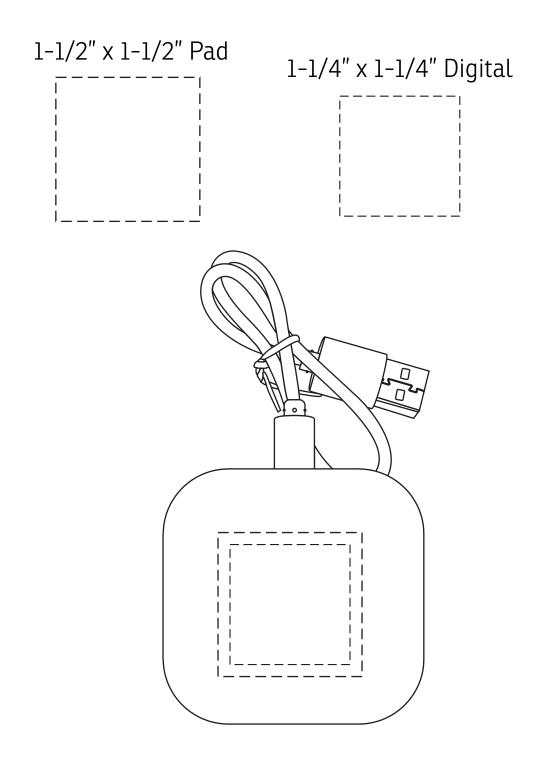

| Item #                                                                                                                                                                                                                                              | Description                                                    |
|-----------------------------------------------------------------------------------------------------------------------------------------------------------------------------------------------------------------------------------------------------|----------------------------------------------------------------|
| EHE-FP21                                                                                                                                                                                                                                            | FitPro True Wireless Sport Earbuds with Antimicrobial Additive |
| Your artwork will be sized to max imprint area unless otherwise requested. Due to the orientation of some logos, your artwork may be sized smaller than the imprint area listed here or in the catalog to achieve a uniform, non-distorted imprint. |                                                                |