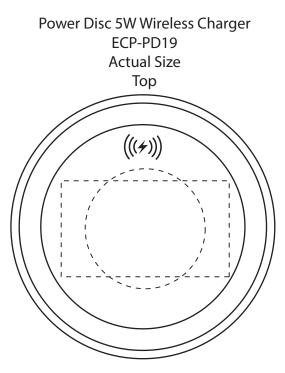

| Item #                                                                                                                                                                                                                                              | Description                    |
|-----------------------------------------------------------------------------------------------------------------------------------------------------------------------------------------------------------------------------------------------------|--------------------------------|
| ECP-PD19                                                                                                                                                                                                                                            | POWER DISC 5W WIRELESS CHARGER |
| Your artwork will be sized to max imprint area unless otherwise requested. Due to the orientation of some logos, your artwork may be sized smaller than the imprint area listed here or in the catalog to achieve a uniform, non-distorted imprint. |                                |