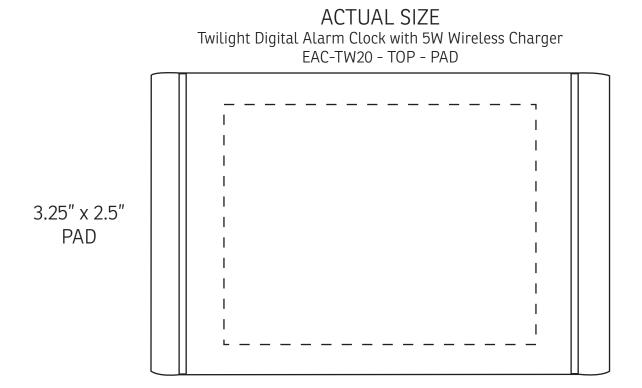

## ACTUAL SIZE Twilight Digital Alarm Clock with 5W Wireless Charger EAC-TW20 - TOP - DIGITAL

| Item #                                                                                                                                                                                                                                              | Description                                           |
|-----------------------------------------------------------------------------------------------------------------------------------------------------------------------------------------------------------------------------------------------------|-------------------------------------------------------|
| EAC-TW20                                                                                                                                                                                                                                            | TWILIGHT DIGITAL ALARM CLOCK WITH 5W WIRELESS CHARGER |
| Your artwork will be sized to max imprint area unless otherwise requested. Due to the orientation of some logos, your artwork may be sized smaller than the imprint area listed here or in the catalog to achieve a uniform, non-distorted imprint. |                                                       |