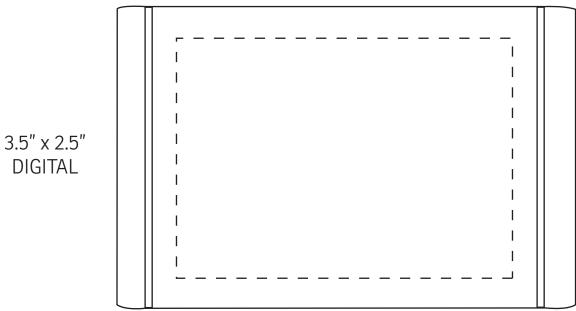

## ACTUAL SIZE Twilight Digital Alarm Clock with 5W Wireless Charger EAC-TW20 - TOP - DIGITAL

| Item #                                                                                                                                                                                                                                              | Description                                           |
|-----------------------------------------------------------------------------------------------------------------------------------------------------------------------------------------------------------------------------------------------------|-------------------------------------------------------|
| EAC-TW20                                                                                                                                                                                                                                            | TWILIGHT DIGITAL ALARM CLOCK WITH 5W WIRELESS CHARGER |
| Your artwork will be sized to max imprint area unless otherwise requested. Due to the orientation of some logos, your artwork may be sized smaller than the imprint area listed here or in the catalog to achieve a uniform, non-distorted imprint. |                                                       |