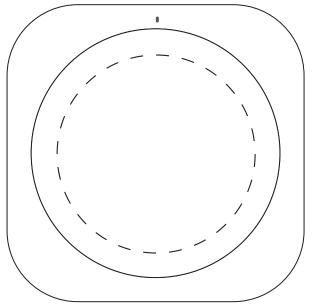

Top, 2-1/2" Diameter (Pad),

Top, 2-3/4" Diameter (Digital)

Trident 15W Wireless Charger Made With FSC® Cork & Recycled EAC-TR23 - Top

Trident 15W Wireless Charger Made With FSC® Cork & Recycled EAC-TR23 - Top

Your artwork will be sized to max imprint area unless otherwise requested. Due to the orientation of some logos, your artwork may be sized smaller than the imprint area listed here or in the catalog to achieve a uniform, non-distorted imprint.