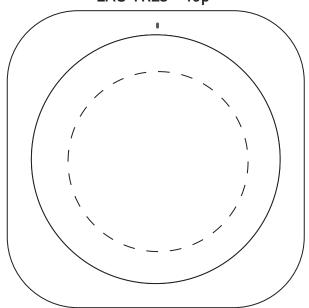

Top, 2-1/2" Diameter (Pad),

Top, 2-3/4" Diameter (Digital)

Trident 15W Wireless Charger Made With FSC® Cork & Recycled EAC-TR23 - Top

Trident 15W Wireless Charger Made With FSC® Cork & Recycled EAC-TR23 - Top

Your artwork will be sized to max imprint area unless otherwise requested. Due to the orientation of some logos, your artwork may be sized smaller than the imprint area listed here or in the catalog to achieve a uniform, non-distorted imprint.