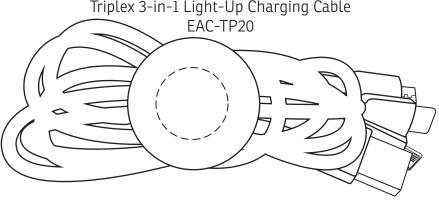

## LASER ENGRAVE **ACTUAL SIZE**

Triplex 3-in-1 Light-Up Charging Cable

"Laser engraving is required to enable light-up logo feature."

| Item #   | Description                            |
|----------|----------------------------------------|
| EAC-TP20 | TRIPLEX 3-IN-1 LIGHT-UP CHARGING CABLE |