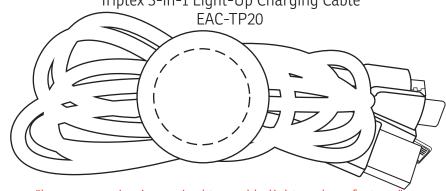

## PAD PRINT **ACTUAL SIZE**

Triplex 3-in-1 Light-Up Charging Cable





"Laser engraving is required to enable light-up logo feature.

## **Default**



## LASER ENGRAVE **ACTUAL SIZE**

Triplex 3-in-1 Light-Up Charging Cable



"Laser engraving is required to enable light-up logo feature."

| Item #   | Description                            |
|----------|----------------------------------------|
| EAC-TP20 | TRIPLEX 3-IN-1 LIGHT-UP CHARGING CABLE |

Your artwork will be sized to max imprint area unless otherwise requested. Due to the orientation of some logos, your artwork may be sized smaller than the imprint area listed here or in the catalog to achieve a uniform, non-distorted imprint.