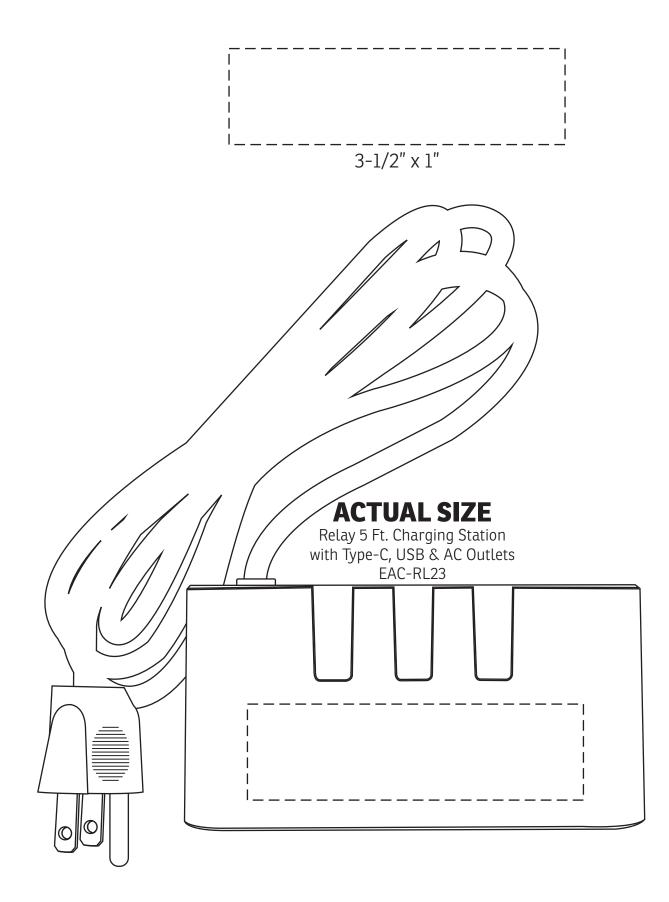

| Item #                                                                                                                                                                                                                                              | Description                                                |
|-----------------------------------------------------------------------------------------------------------------------------------------------------------------------------------------------------------------------------------------------------|------------------------------------------------------------|
| EAC-RL23                                                                                                                                                                                                                                            | Relay 5 Ft. Charging Station with Type-C, USB & AC Outlets |
| Your artwork will be sized to max imprint area unless otherwise requested. Due to the orientation of some logos, your artwork may be sized smaller than the imprint area listed here or in the catalog to achieve a uniform, non-distorted imprint. |                                                            |