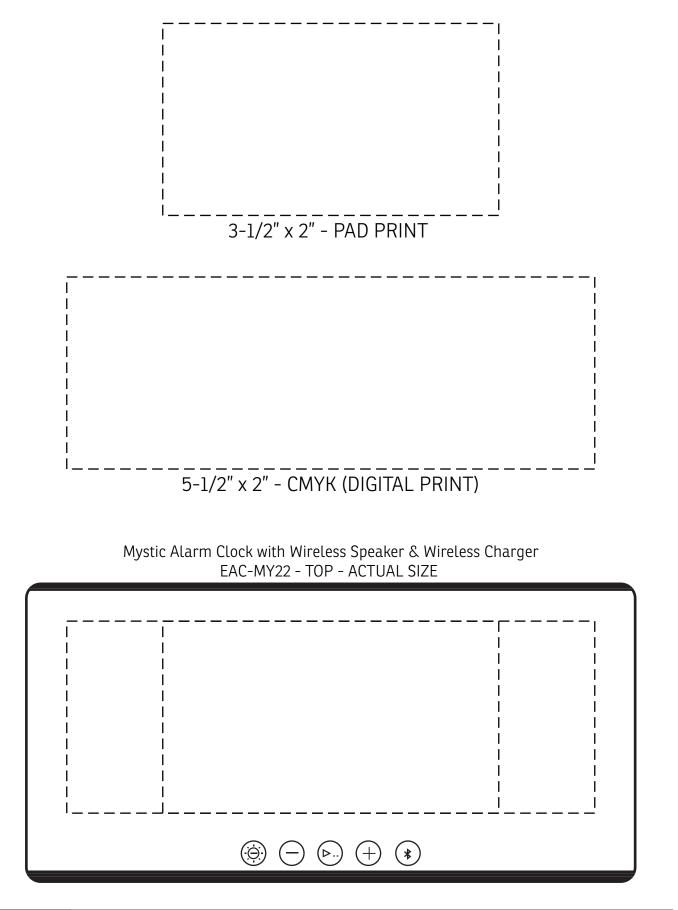

| Item #                                                                                                                                                                                                                                              | Description                                                 |
|-----------------------------------------------------------------------------------------------------------------------------------------------------------------------------------------------------------------------------------------------------|-------------------------------------------------------------|
| EAC-MY22                                                                                                                                                                                                                                            | Mystic Alarm Clock with Wireless Speaker & Wireless Charger |
| Your artwork will be sized to max imprint area unless otherwise requested. Due to the orientation of some logos, your artwork may be sized smaller than the imprint area listed here or in the catalog to achieve a uniform, non-distorted imprint. |                                                             |