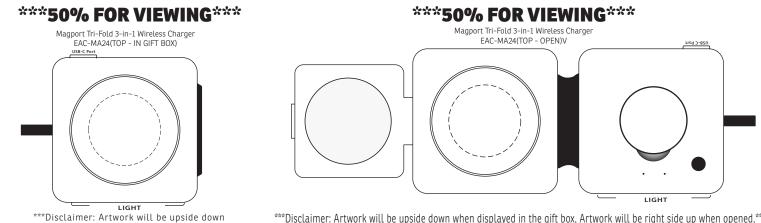

## **\*\*ARTWORK WILL PRINT UPSIDE WHEN IN GIFT BOX\*\***

\*\*\*DISCLAIMER: ARTWORK WILL BE UPSIDE DOWN WHEN ITEM IS IN GIFT BOX. WATCH FACE & LIGHT WILL BE VISIBLE.\*\*\*

\*\*\*Disclaimer: Artwork will be upside down when displayed in the gift box. Artwork will be right side up when opened.\*\*\*

## **\*\*ARTWORK WILL PRINT UPSIDE WHEN OPENED\*\***

when displayed in the gift box. Artwork will be right side up when opened.\*\*\*

\*\*\*DISCLAIMER: ARTWORK WILL BE UPSIDE DOWN WHEN WATCH IS ON CHARGER. WATCH FACE & LIGHT WILL NOT BE VISIBLE.\*\*\*