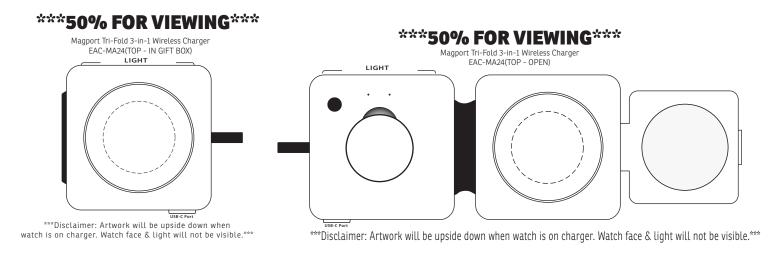

## **\*\*ARTWORK WILL PRINT UPSIDE WHEN IN GIFT BOX\*\***

\*\*\*DISCLAIMER: ARTWORK WILL BE UPSIDE DOWN WHEN ITEM IS IN GIFT BOX. WATCH FACE & LIGHT WILL BE VISIBLE.\*\*\*

\*\*\*Disclaimer: Artwork will be upside down when displayed in the gift box. Artwork will be right side up when opened.\*\*\*

## **\*\*ARTWORK WILL PRINT UPSIDE WHEN OPENED\*\***

when displayed in the gift box. Artwork will be right side up when opened.\*\*\*

\*\*\*DISCLAIMER: ARTWORK WILL BE UPSIDE DOWN WHEN WATCH IS ON CHARGER. WATCH FACE & LIGHT WILL NOT BE VISIBLE.\*\*\*