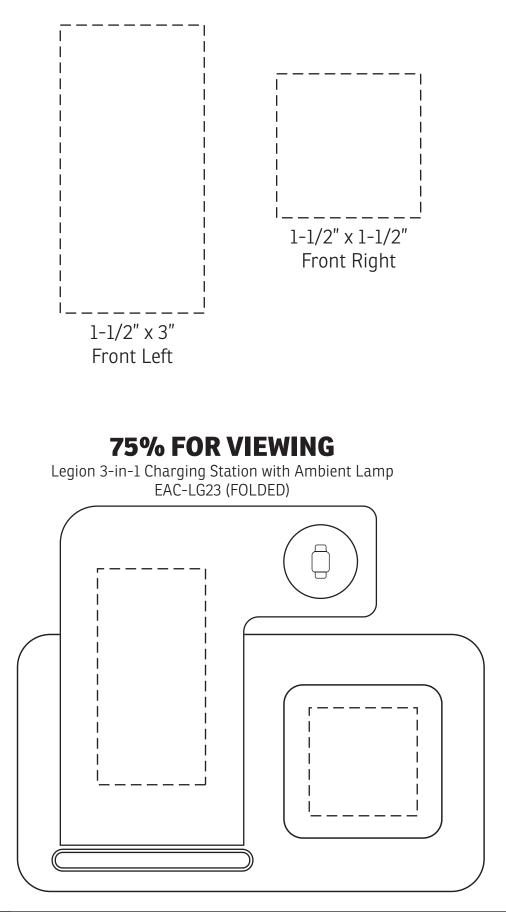

| Item #                                                                                                                | Description                                       |
|-----------------------------------------------------------------------------------------------------------------------|---------------------------------------------------|
| EAC-LG23                                                                                                              | Legion 3-in-1 Charging Station with Ambient Light |
| Your artwork will be sized to max imprint area unless otherwise requested. Due to the orientation of some logos, your |                                                   |

Your artwork will be sized to max imprint area unless otherwise requested. Due to the orientation of some logos, your artwork may be sized smaller than the imprint area listed here or in the catalog to achieve a uniform, non-distorted imprint.