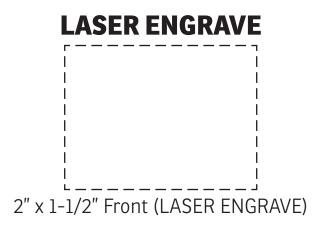

## **75% FOR VIEWING**

FSC® Bamboo Wireless Charger Portable Phone Stand FSC® Bamboo Wireless Charger Portable Phone Stand EAC-FB23 - PAD or DIGITAL EAC-FB23 - LASER ENGRAVE

DUE TO DIFFERENT TEXTURES & PATTERNS IN THE BAMBOO ITEMS, THE LASER ENGRAVE COLORING MAY VARY FROM LIGHT TO DARK ON EACH PIECE.

| Item #   | Description                                       |
|----------|---------------------------------------------------|
| EAC-FB23 | FSC® Bamboo Wireless Charger Portable Phone Stand |

Your artwork will be sized to max imprint area unless otherwise requested. Due to the orientation of some logos, your artwork may be sized smaller than the imprint area listed here or in the catalog to achieve a uniform, non-distorted imprint.