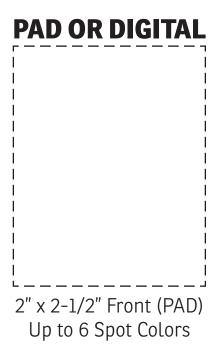

## **75% FOR VIEWING**

FSC® Bamboo Wireless Charger Portable Phone Stand FSC® Bamboo Wireless Charger Portable Phone Stand EAC-FB23 - PAD or DIGITAL EAC-FB23 - LASER ENGRAVE

DUE TO DIFFERENT TEXTURES & PATTERNS IN THE BAMBOO ITEMS, THE LASER ENGRAVE COLORING MAY VARY FROM LIGHT TO DARK ON EACH PIECE.

| Item #   | Description                                       |
|----------|---------------------------------------------------|
| EAC-FB23 | FSC® Bamboo Wireless Charger Portable Phone Stand |

Your artwork will be sized to max imprint area unless otherwise requested. Due to the orientation of some logos, your artwork may be sized smaller than the imprint area listed here or in the catalog to achieve a uniform, non-distorted imprint.