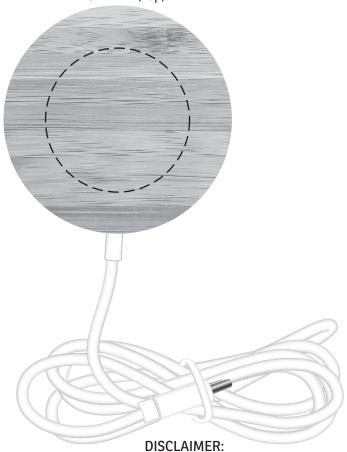

1-1/2" Diameter (Pad & Laser Engrave)

Magport Bamboo 15W Wireless Charger EAC-BM22 (Top)

Due to the different textures & patterns in the bamboo items, the laser engraving coloring may vary from light to dark on each printed piece.

| Item #   | Description                         |
|----------|-------------------------------------|
| EAC-BM22 | Magport Bamboo 15W Wireless Charger |

Your artwork will be sized to max imprint area unless otherwise requested. Due to the orientation of some logos, your artwork may be sized smaller than the imprint area listed here or in the catalog to achieve a uniform, non-distorted imprint.