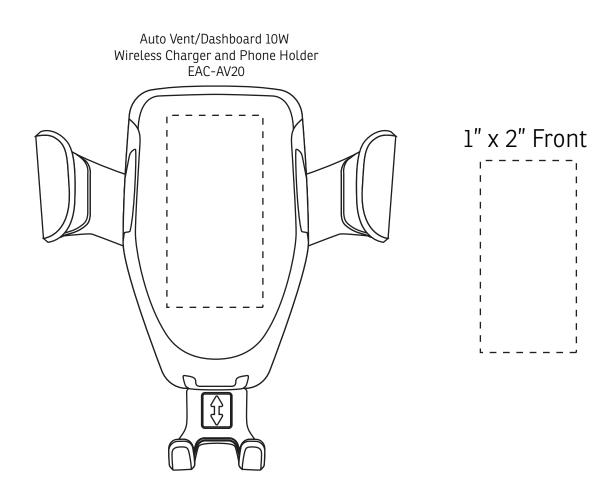

| Item #                                                                                                                                                                                                                                              | Description                                               |
|-----------------------------------------------------------------------------------------------------------------------------------------------------------------------------------------------------------------------------------------------------|-----------------------------------------------------------|
| EAC-AV20                                                                                                                                                                                                                                            | Auto Vent Dashboard 10W Wireless Charger and Phone Holder |
| Your artwork will be sized to max imprint area unless otherwise requested. Due to the orientation of some logos, your artwork may be sized smaller than the imprint area listed here or in the catalog to achieve a uniform, non-distorted imprint. |                                                           |