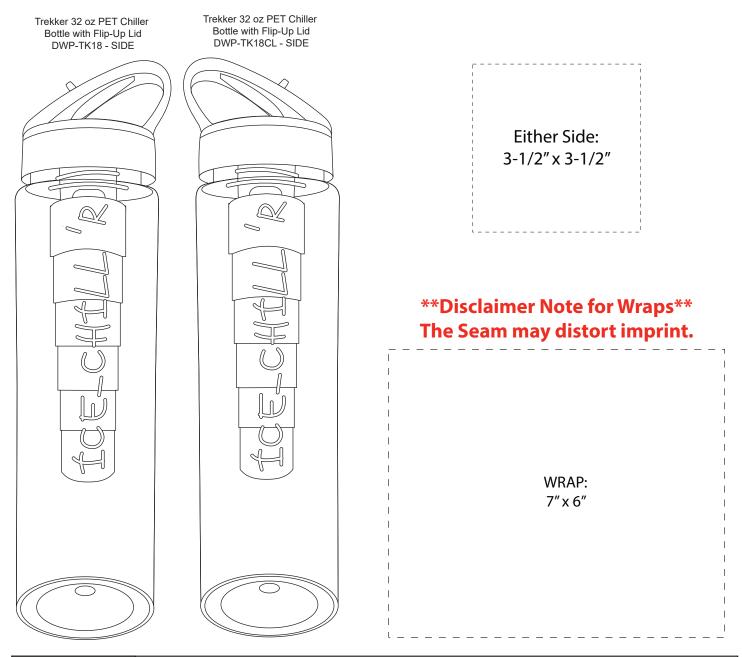

## \*\*\*REDUCED TO 50% FOR VIEWING\*\*\*

| Item #                                                                                                                                                                                                                                              | Description                                       |
|-----------------------------------------------------------------------------------------------------------------------------------------------------------------------------------------------------------------------------------------------------|---------------------------------------------------|
| DWP-TK18                                                                                                                                                                                                                                            | TREKKER 32 oz PET CHILLER BOTTLE WITH FLIP-UP LID |
| Your artwork will be sized to max imprint area unless otherwise requested. Due to the orientation of some logos, your artwork may be sized smaller than the imprint area listed here or in the catalog to achieve a uniform, non-distorted imprint. |                                                   |