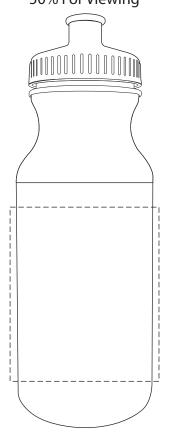

## \*\*50% FOR VIEWING\*\*

Jockey 20 oz Economy Bottle with Push-Pull Lid DWP-JK18 (CLEAR) 50% For Viewing

Standard Size 3-1/2" x 3-1/2"

\*\*Disclaimer Note for Wraps\*\*
The Seam may distort imprint.

Wrap Size: 8" x 3-1/2"

| Item #   | Description                                    |
|----------|------------------------------------------------|
| DWP-JK18 | JOCKEY 20 OZ ECONOMY BOTTLE WITH PUSH-PULL LID |

Your artwork will be sized to max imprint area unless otherwise requested. Due to the orientation of some logos, your artwork may be sized smaller than the imprint area listed here or in the catalog to achieve a uniform, non-distorted imprint.