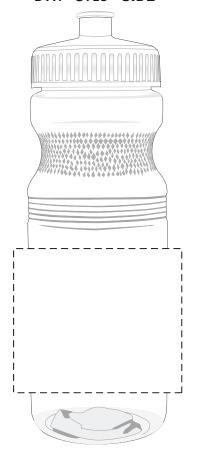

## \*\*50% FOR VIEWING\*\*

Cycler 24 oz PET Eco-Polyclear™ Bottle with Push-Pull Lid DWP-CY18 - **SIDE** 

Either Side 3-1/2" x 3"

\*\*Disclaimer Note for Wraps\*\*
The Seam may distort imprint.

Wrap 8-1/2" x 3"

| Item #   | Description                                               |
|----------|-----------------------------------------------------------|
| DWP-CY18 | Cycler 24 oz PET Eco-Polyclear™ Bottle with Push-Pull Lid |