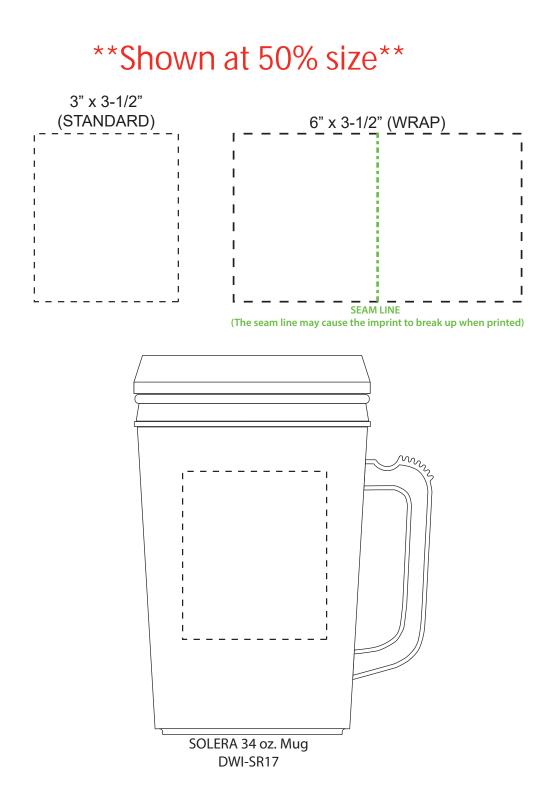

| Item #                                                                                                                                                                                                                                              | Description       |
|-----------------------------------------------------------------------------------------------------------------------------------------------------------------------------------------------------------------------------------------------------|-------------------|
| DWI-SR17                                                                                                                                                                                                                                            | SOLERA 34 oz. Mug |
| Your artwork will be sized to max imprint area unless otherwise requested. Due to the orientation of some logos, your artwork may be sized smaller than the imprint area listed here or in the catalog to achieve a uniform, non-distorted imprint. |                   |