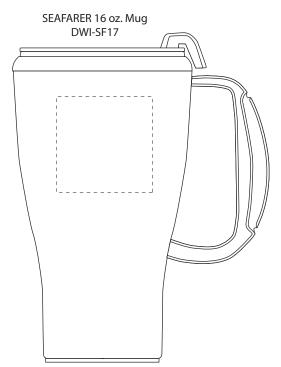

## \*\*Shown at 50% size\*\*

| Item #                                                                                                                                                                                                                                              | Description         |
|-----------------------------------------------------------------------------------------------------------------------------------------------------------------------------------------------------------------------------------------------------|---------------------|
| DWI-SF17                                                                                                                                                                                                                                            | SEAFARER 16 oz. Mug |
| Your artwork will be sized to max imprint area unless otherwise requested. Due to the orientation of some logos, your artwork may be sized smaller than the imprint area listed here or in the catalog to achieve a uniform, non-distorted imprint. |                     |