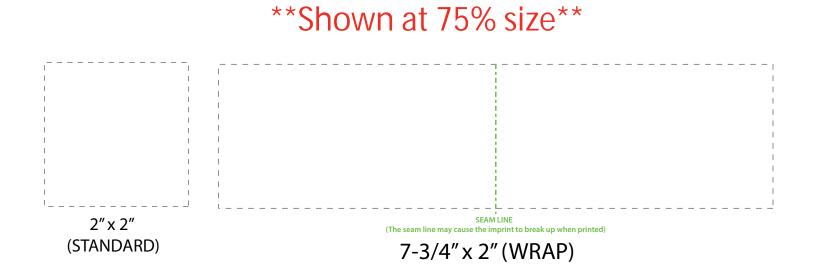

## \*\*Shown at 50% size\*\*

| Item #                                                                                                                                                                                                                                              | Description         |
|-----------------------------------------------------------------------------------------------------------------------------------------------------------------------------------------------------------------------------------------------------|---------------------|
| DWI-SF17                                                                                                                                                                                                                                            | SEAFARER 16 oz. Mug |
| Your artwork will be sized to max imprint area unless otherwise requested. Due to the orientation of some logos, your artwork may be sized smaller than the imprint area listed here or in the catalog to achieve a uniform, non-distorted imprint. |                     |