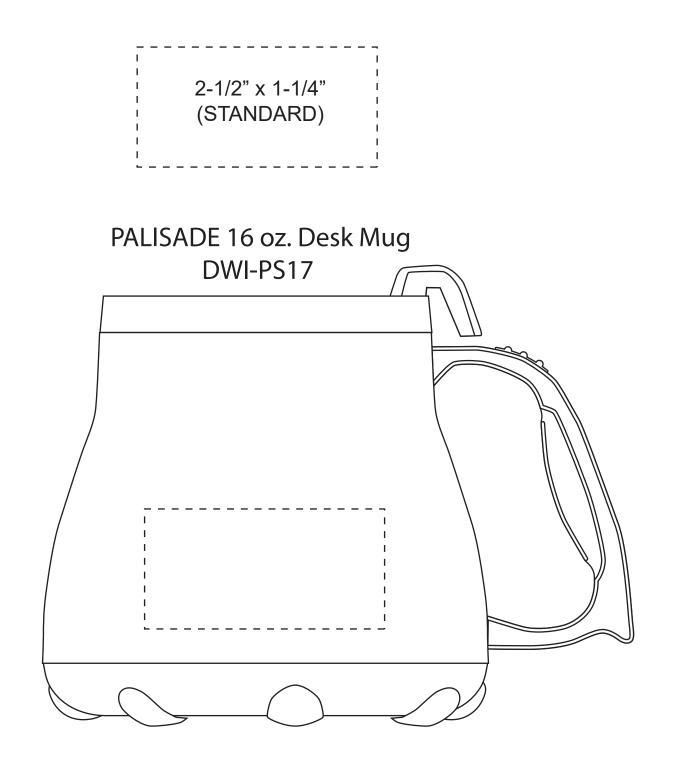

| Item #                                                                                                                                                                                                                                              | Description              |
|-----------------------------------------------------------------------------------------------------------------------------------------------------------------------------------------------------------------------------------------------------|--------------------------|
| DWI-PS17                                                                                                                                                                                                                                            | PALISADE 16 oz. Desk Mug |
| Your artwork will be sized to max imprint area unless otherwise requested. Due to the orientation of some logos, your artwork may be sized smaller than the imprint area listed here or in the catalog to achieve a uniform, non-distorted imprint. |                          |