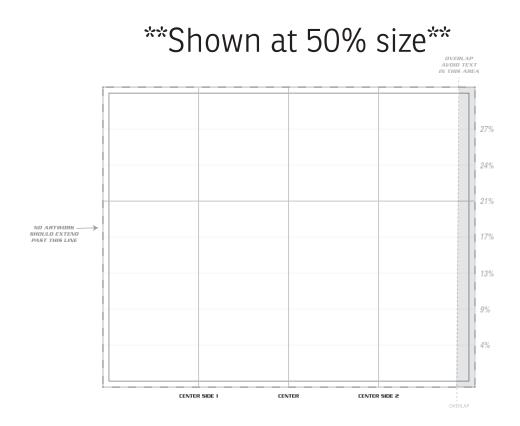

| Item #                                                                                                                                                                                                                                              | Description             |
|-----------------------------------------------------------------------------------------------------------------------------------------------------------------------------------------------------------------------------------------------------|-------------------------|
| DWI-BD17                                                                                                                                                                                                                                            | BROADWAY 16 oz. Tumbler |
| Your artwork will be sized to max imprint area unless otherwise requested. Due to the orientation of some logos, your artwork may be sized smaller than the imprint area listed here or in the catalog to achieve a uniform, non-distorted imprint. |                         |