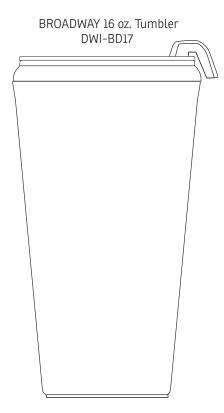

| Item #                                                                                                                                                                                                                                              | Description             |
|-----------------------------------------------------------------------------------------------------------------------------------------------------------------------------------------------------------------------------------------------------|-------------------------|
| DWI-BD17                                                                                                                                                                                                                                            | BROADWAY 16 oz. Tumbler |
| Your artwork will be sized to max imprint area unless otherwise requested. Due to the orientation of some logos, your artwork may be sized smaller than the imprint area listed here or in the catalog to achieve a uniform, non-distorted imprint. |                         |