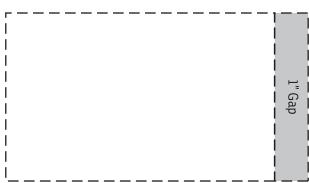

## 



**35% FOR VIEWING** 

8" x 5" Wrap w/ Gap (SCREEN or LASER ENGRAVE)

## **50% FOR VIEWING**

Solari 18 oz Copper-Lined Powder-Coated Insulated Tumbler DWA-SO19 - FRONT





2-Sides Wrap (SCREEN) One Color Only



2-Sides Wrap (DIGITAL or LASER ENGRAVE)



8-3/4" x 6-1/2" Seamless Wrap (DIGITAL)

| Item #   | Description                                               |
|----------|-----------------------------------------------------------|
| DWA-SO19 | Solari 18 oz Copper-Lined Powder-Coated Insulated Tumbler |

Your artwork will be sized to max imprint area unless otherwise requested. Due to the orientation of some logos, your artwork may be sized smaller than the imprint area listed here or in the catalog to achieve a uniform, non-distorted imprint.