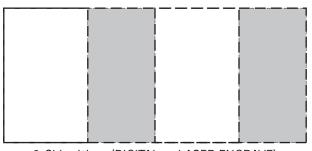

## **50% FOR VIEWING**

Solari 18 oz Copper-Lined Powder-Coated Insulated Tumbler DWA-SO19 - FRONT

2-Sides Wrap (SCREEN) One Color Only

2-Sides Wrap (DIGITAL or LASER ENGRAVE)

8-3/4" x 6-1/2" Seamless Wrap (DIGITAL)