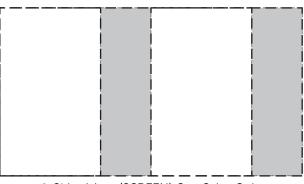

## **50% FOR VIEWING**

Solari 18 oz Copper-Lined Powder-Coated Insulated Tumbler DWA-SO19 - FRONT

2-Sides Wrap (SCREEN) One Color Only

2-Sides Wrap (DIGITAL or LASER ENGRAVE)

8-3/4" x 6-1/2" Seamless Wrap (DIGITAL)