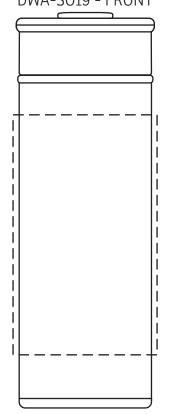

## **50% FOR VIEWING**

Solari 18 oz Copper-Lined Powder-Coated Insulated Tumbler DWA-SO19 - FRONT

2-Sides Wrap (SCREEN) One Color Only

2-Sides Wrap (DIGITAL or LASER ENGRAVE)

8-3/4" x 6-1/2" Seamless Wrap (DIGITAL)

| Item #   | Description                                               |
|----------|-----------------------------------------------------------|
| DWA-SO19 | Solari 18 oz Copper-Lined Powder-Coated Insulated Tumbler |