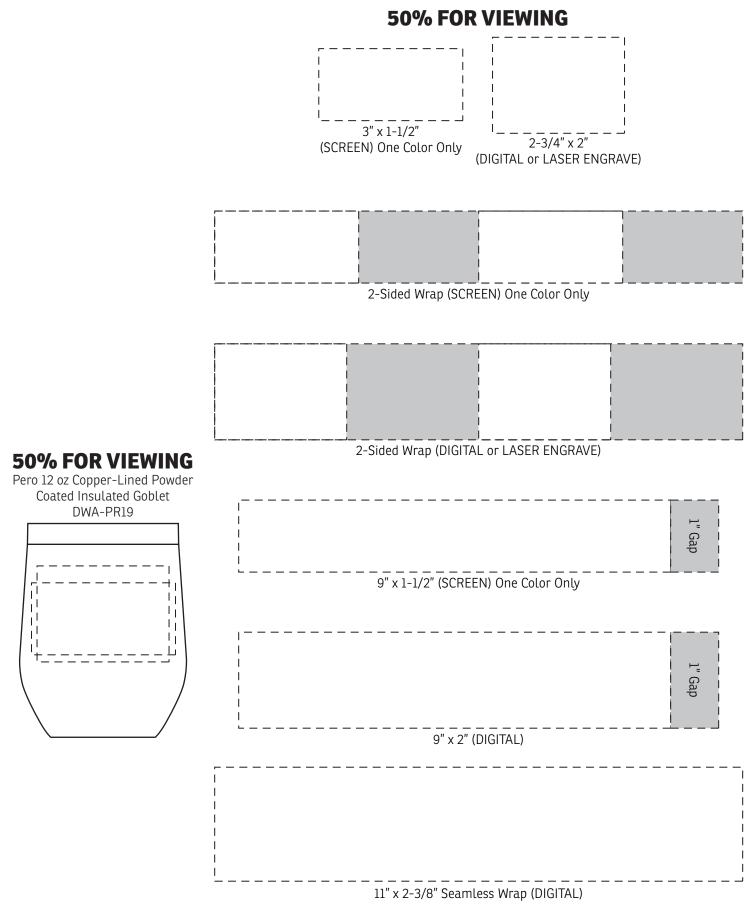

| Item #                                                                                                                                                                                                                                              | Description                                            |
|-----------------------------------------------------------------------------------------------------------------------------------------------------------------------------------------------------------------------------------------------------|--------------------------------------------------------|
| DWA-PR19                                                                                                                                                                                                                                            | Pero 12 oz Copper-Lined Powder-Coated Insulated Goblet |
| Your artwork will be sized to max imprint area unless otherwise requested. Due to the orientation of some logos, your artwork may be sized smaller than the imprint area listed here or in the catalog to achieve a uniform, non-distorted imprint. |                                                        |