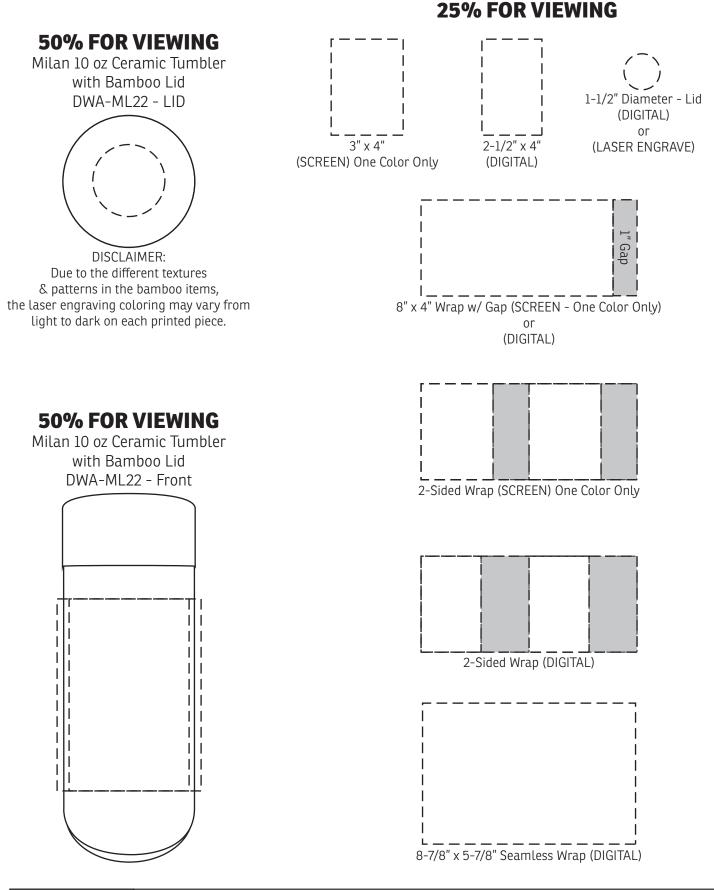

| Item #                                                                                                                                                                                                                                              | Description                                 |
|-----------------------------------------------------------------------------------------------------------------------------------------------------------------------------------------------------------------------------------------------------|---------------------------------------------|
| DWA-ML22                                                                                                                                                                                                                                            | Milan 10 oz Ceramic Tumbler with Bamboo Lid |
| Your artwork will be sized to max imprint area unless otherwise requested. Due to the orientation of some logos, your artwork may be sized smaller than the imprint area listed here or in the catalog to achieve a uniform, non-distorted imprint. |                                             |