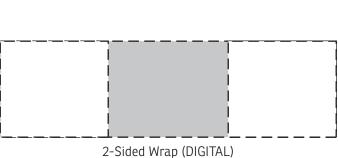

## **50% FOR VIEWING** 2-1/2" x 2" 2-1/4" x 2" DIGITAL (SCREEN) One Color Only (LASER ENGRAVE)