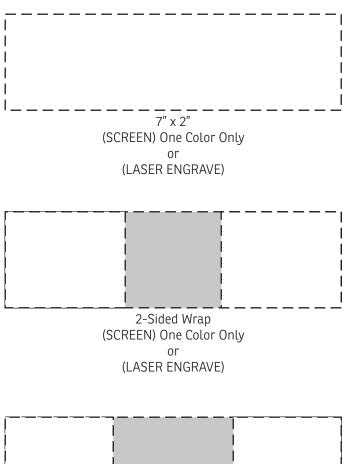

## **50% FOR VIEWING** 2-1/2" x 2" 2-1/4" x 2" DIGITAL (SCREEN) One Color Only (LASER ENGRAVE)