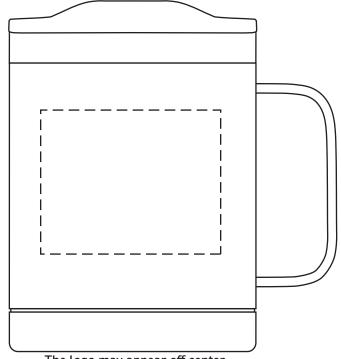

## **75% FOR VIEWING**

Ceva 14 oz Copper-Lined Powder-Coated Insulated Mug DWA-CV19

The logo may appear off center due to the handle

| Item #   | Description                                         |
|----------|-----------------------------------------------------|
| DWA-CV19 | Ceva 14 oz Copper-Lined Powder-Coated Insulated Mug |

Your artwork will be sized to max imprint area unless otherwise requested. Due to the orientation of some logos, your artwork may be sized smaller than the imprint area listed here or in the catalog to achieve a uniform, non-distorted imprint.