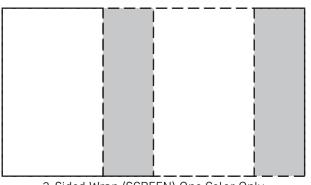

## **50% FOR VIEWING**

Barona 20 oz Vacuum Insulated Stainless Steel Bottle DWA-BA22 - Front

8" x 5" Wrap w/ Gap (SCREEN - One Color Only) or (DIGITAL)

2-Sided Wrap (SCREEN) One Color Only

| Item #   | Description                                          |
|----------|------------------------------------------------------|
| DWA-BA22 | Barona 20 oz Vacuum Insulated Stainless Steel Bottle |