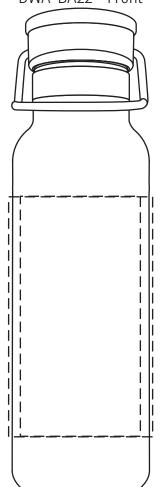

## **50% FOR VIEWING**

Barona 20 oz Vacuum Insulated Stainless Steel Bottle DWA-BA22 - Front

8" x 5" Wrap w/ Gap (SCREEN - One Color Only) or (DIGITAL)

2-Sided Wrap (SCREEN) One Color Only

| Item #   | Description                                          |
|----------|------------------------------------------------------|
| DWA-BA22 | Barona 20 oz Vacuum Insulated Stainless Steel Bottle |