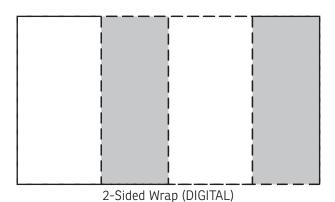

## **50% FOR VIEWING**

Barona 20 oz Vacuum Insulated Stainless Steel Bottle DWA-BA22 - Front

8" x 5" Wrap w/ Gap (SCREEN - One Color Only) or (DIGITAL)

2-Sided Wrap (SCREEN) One Color Only

| Item #   | Description                                          |
|----------|------------------------------------------------------|
| DWA-BA22 | Barona 20 oz Vacuum Insulated Stainless Steel Bottle |