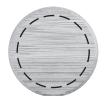

## **35% FOR VIEWING**

1-1/2" Diameter LID LASER ENGRAVE

NO LASER ENGRAVE ON SILVER BOTTLES