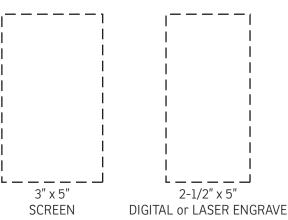

## **50% FOR VIEWING**

Barona 20 oz Vacuum Insulated Stainless Steel Bottle DWA-BA22 - Front

8" x 5" Wrap w/ Gap (SCREEN - One Color Only) or (DIGITAL)

2-Sided Wrap (SCREEN) One Color Only

| Item #   | Description                                          |
|----------|------------------------------------------------------|
| DWA-BA22 | Barona 20 oz Vacuum Insulated Stainless Steel Bottle |