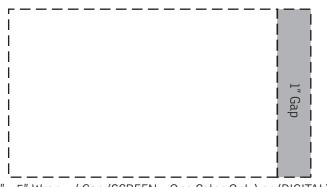

## **50% FOR VIEWING**

Barona 20 oz Vacuum Insulated Stainless Steel Bottle DWA-BA22 - Front

8" x 5" Wrap w/ Gap (SCREEN - One Color Only) or (DIGITAL)

2-Sided Wrap (SCREEN) One Color Only

| Item #   | Description                                          |
|----------|------------------------------------------------------|
| DWA-BA22 | Barona 20 oz Vacuum Insulated Stainless Steel Bottle |