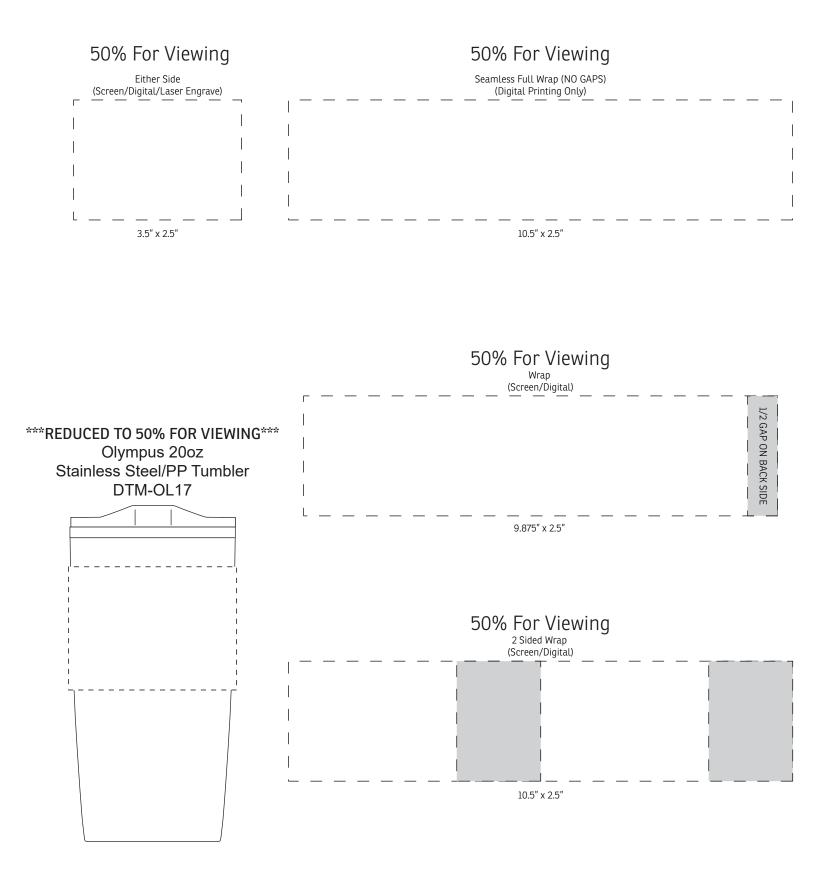

| Item #                                                                                                                                                                                                                                              | Description                             |
|-----------------------------------------------------------------------------------------------------------------------------------------------------------------------------------------------------------------------------------------------------|-----------------------------------------|
| DTM-OL17                                                                                                                                                                                                                                            | OLYMPUS 20oz STAINLESS STEEL/PP TUMBLER |
| Your artwork will be sized to max imprint area unless otherwise requested. Due to the orientation of some logos, your artwork may be sized smaller than the imprint area listed here or in the catalog to achieve a uniform, non-distorted imprint. |                                         |